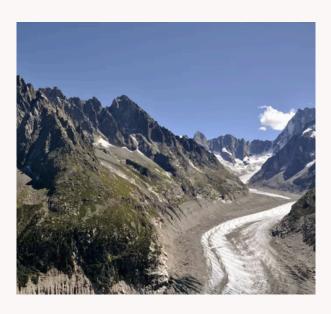

Among the jewels of Chamonix, the hike to the Mer de Glace offers families, from 8 years old, an unforgettable glacial immersion. Between panoramas on the needles of Mont-Blanc and discovery of alpine fauna, the adventure is lived at every step.