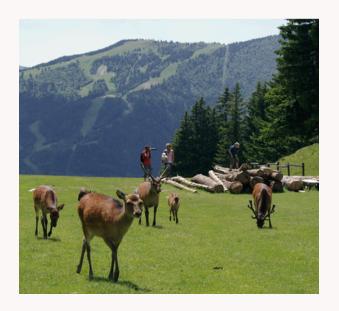

## The Alps

Perched above Les Houches, Merlet Park invites families to a magical encounter with Alpine wildlife. As you wander its scenic trails, admire majestic animals up close and take in breathtaking views of Mont Blanc.